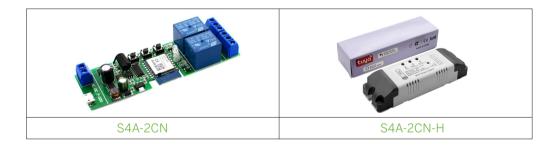

## **S4A INDUSTRIAL CO.,LIMITED**







S4A-2CN-H

## What is a WiFi relay switch?

WiFi Relays are equipped with firmware built into the board that will allow you to control one relay at a time, a bank of relays or all relays at once with manual and automatic refreshing command set. WiFi Relay Controllers allow wireless computer controlled switching from any computer connected to a network.

## How do I connect my Tuya Smart Switch?

To connect the device in AP mode, switch the light on and, after 10 seconds, switch it off and then switch it on and off continuously until it starts a shing quickly (about 3 times a second). Continue switching it on and off until it starts to ash slowly (about once every 3 seconds).



## **Specifications**

| Input:             | AC/DC 7V-32V                   |
|--------------------|--------------------------------|
| Frequency:         | 433Mhz(Without remote control) |
| Network:           | 4G                             |
| Frequency band:    | 2.4G                           |
| Connection method: | Wifi                           |